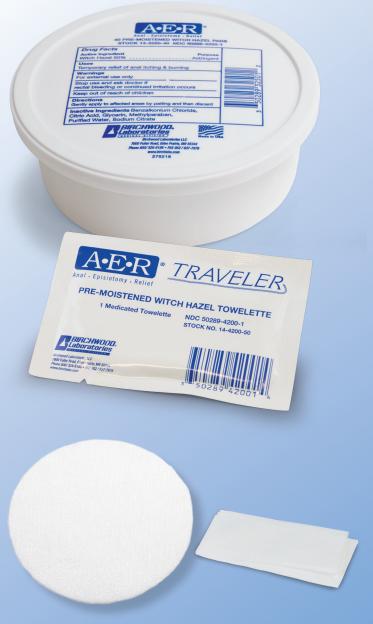

## Witch Hazel Medicated Pads and Towelettes

## Cooling and soothing relief for hemorrhoidal and vaginal discomfort.

Both AER® Witch Hazel Pads and Towelettes are saturated with 50% Witch Hazel, an astringent that helps to shrink swollen or inflamed tissues and relieve irritation, along with 12.5% non-greasy glycerin that acts as a protectant. Together they provide a cool, soothing compress.

## **Unique Features:**

- AER® Witch Hazel Pads are 3.25" in diameter, 17% larger than other medicated pads
- Both AER® Witch Hazel Pads and Towelettes are pH-balanced and dye-free
- AER® Witch Hazel Traveler Towelettes are packaged individually for convenient, on-the-go use

| DESCRIPTION      | NDC           | ITEM NO    |
|------------------|---------------|------------|
| 40 pad tub       | 50289-3250-01 | 14-3250-40 |
| 50 towelette box | 50289-4200-01 | 14-4200-50 |

AER TRAVELER Towelettes are individually packaged and bar coded to unit of use.