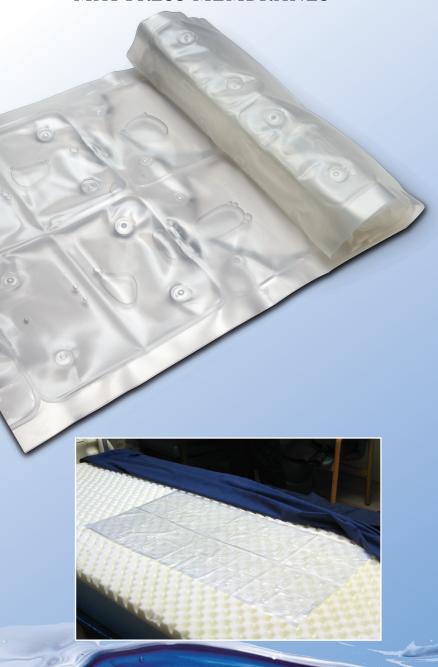

## Allows the body to glide or float reducing shear and friction.

LiquiCell® is a medical technology that helps prevent skin tissues from being stretched or torn. The ultra-thin cells contain a liquid that is in constant motion allowing the body to glide or float with an object both reducing shear and friction of the skin and improving blood perfusion to the tissues.

## Unique Features:

- For use at those body areas most susceptible to skin breakdown due to the presence of a bony prominence along with shear and friction
- Superior to other products such as gel and foam at addressing shear and friction associated with skin breakdown
- 36" x 9" membrane is sized for easy positioning and flexibility of use
- Waterproof and easily washable
- Latex-Free/Mercury-Free

| DESCRIPTION                      | ITEM NUMBER | DIMENSIONS |
|----------------------------------|-------------|------------|
| Shear Reducing Mattress Membrane | 94212       | 36" x 9"   |

Birchwood Laboratories LLC 7900 Fuller Road, Eden Prairie, MN 55344-2195 800.328.6156 x7968 | Direct: 952.937.7968 medical@birchlabs.com | www.birchlabs.com