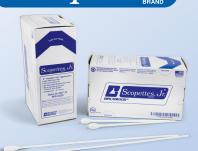

Scopettes and Scopettes Jr. are designed for proctologic and vaginal procedures, but may be used for topical and oral applications as well. Uniform and highly absorbent with 5/8 inch Rayon heads and 3/16 inch cushioned tips. Birchwood applicators are available in 8 and 16-inch lengths and are supplied in both sterile and non-sterile packaging.