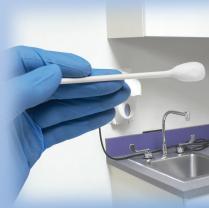

Scopettes and Scopettes Jr. are designed for proctologic and vaginal procedures, but may be used for topical and oral applications as well. Uniform and highly absorbent with 5/8 inch Rayon heads and 3/16 inch cushioned tips. Birchwood applicators are available in 8 and 16-inch lengths and are supplied in both sterile and non-sterile packaging.