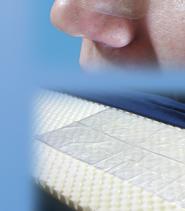

LiquiCell® Shear Reducing Mattress Membranes/ 94212 is a medical technology that helps prevent skin tissues from being stretched or torn. The ultra-thin cells contain a liquid that is in constant motion allowing the body to glide or float with an object both reducing shear and friction of the skin and improving blood perfusion to the tissues.