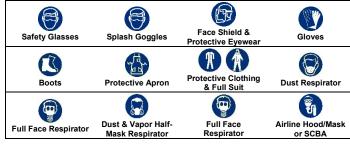

|  |





#### OTHER STANDARD ABBREVIATIONS:

| Carc            | Carcinogenic                                                   |
|-----------------|----------------------------------------------------------------|
| Irrit           | Irritant                                                       |
| NA              | Not Available                                                  |
| NR              | No Results                                                     |
| ND              | Not Determined                                                 |
| NE              | Not Established                                                |
| NF              | Not Found                                                      |
| SCBA            | Self-Contained Breathing Apparatus