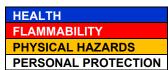

|  |  |
| TLV   | Threshold Limit Value                                          |  |  |
| TWA   | Time Weighted Average                                          |  |  |

#### FIRST AID MEASURES:

| CPR | Cardiopulmonary resuscitation - method in which a person whose heart has    |
|-----|-----------------------------------------------------------------------------|
|     | stopped receives manual chest compressions and breathing to circulate blood |
|     | and provide oxygen to the body.                                             |

#### HAZARDOUS MATERIALS IDENTIFICATION SYSTEM: HMIS

#### **HEALTH, FLAMMABILITY & REACTIVITY RATINGS:**

| 0 | Minimal Hazard  |
|---|-----------------|
| 1 | Slight Hazard   |
| 2 | Moderate Hazard |
| 3 | Severe Hazard   |
| 4 | Extreme Hazard  |



### PERSONAL PROTECTION RATINGS:

| Α |  |